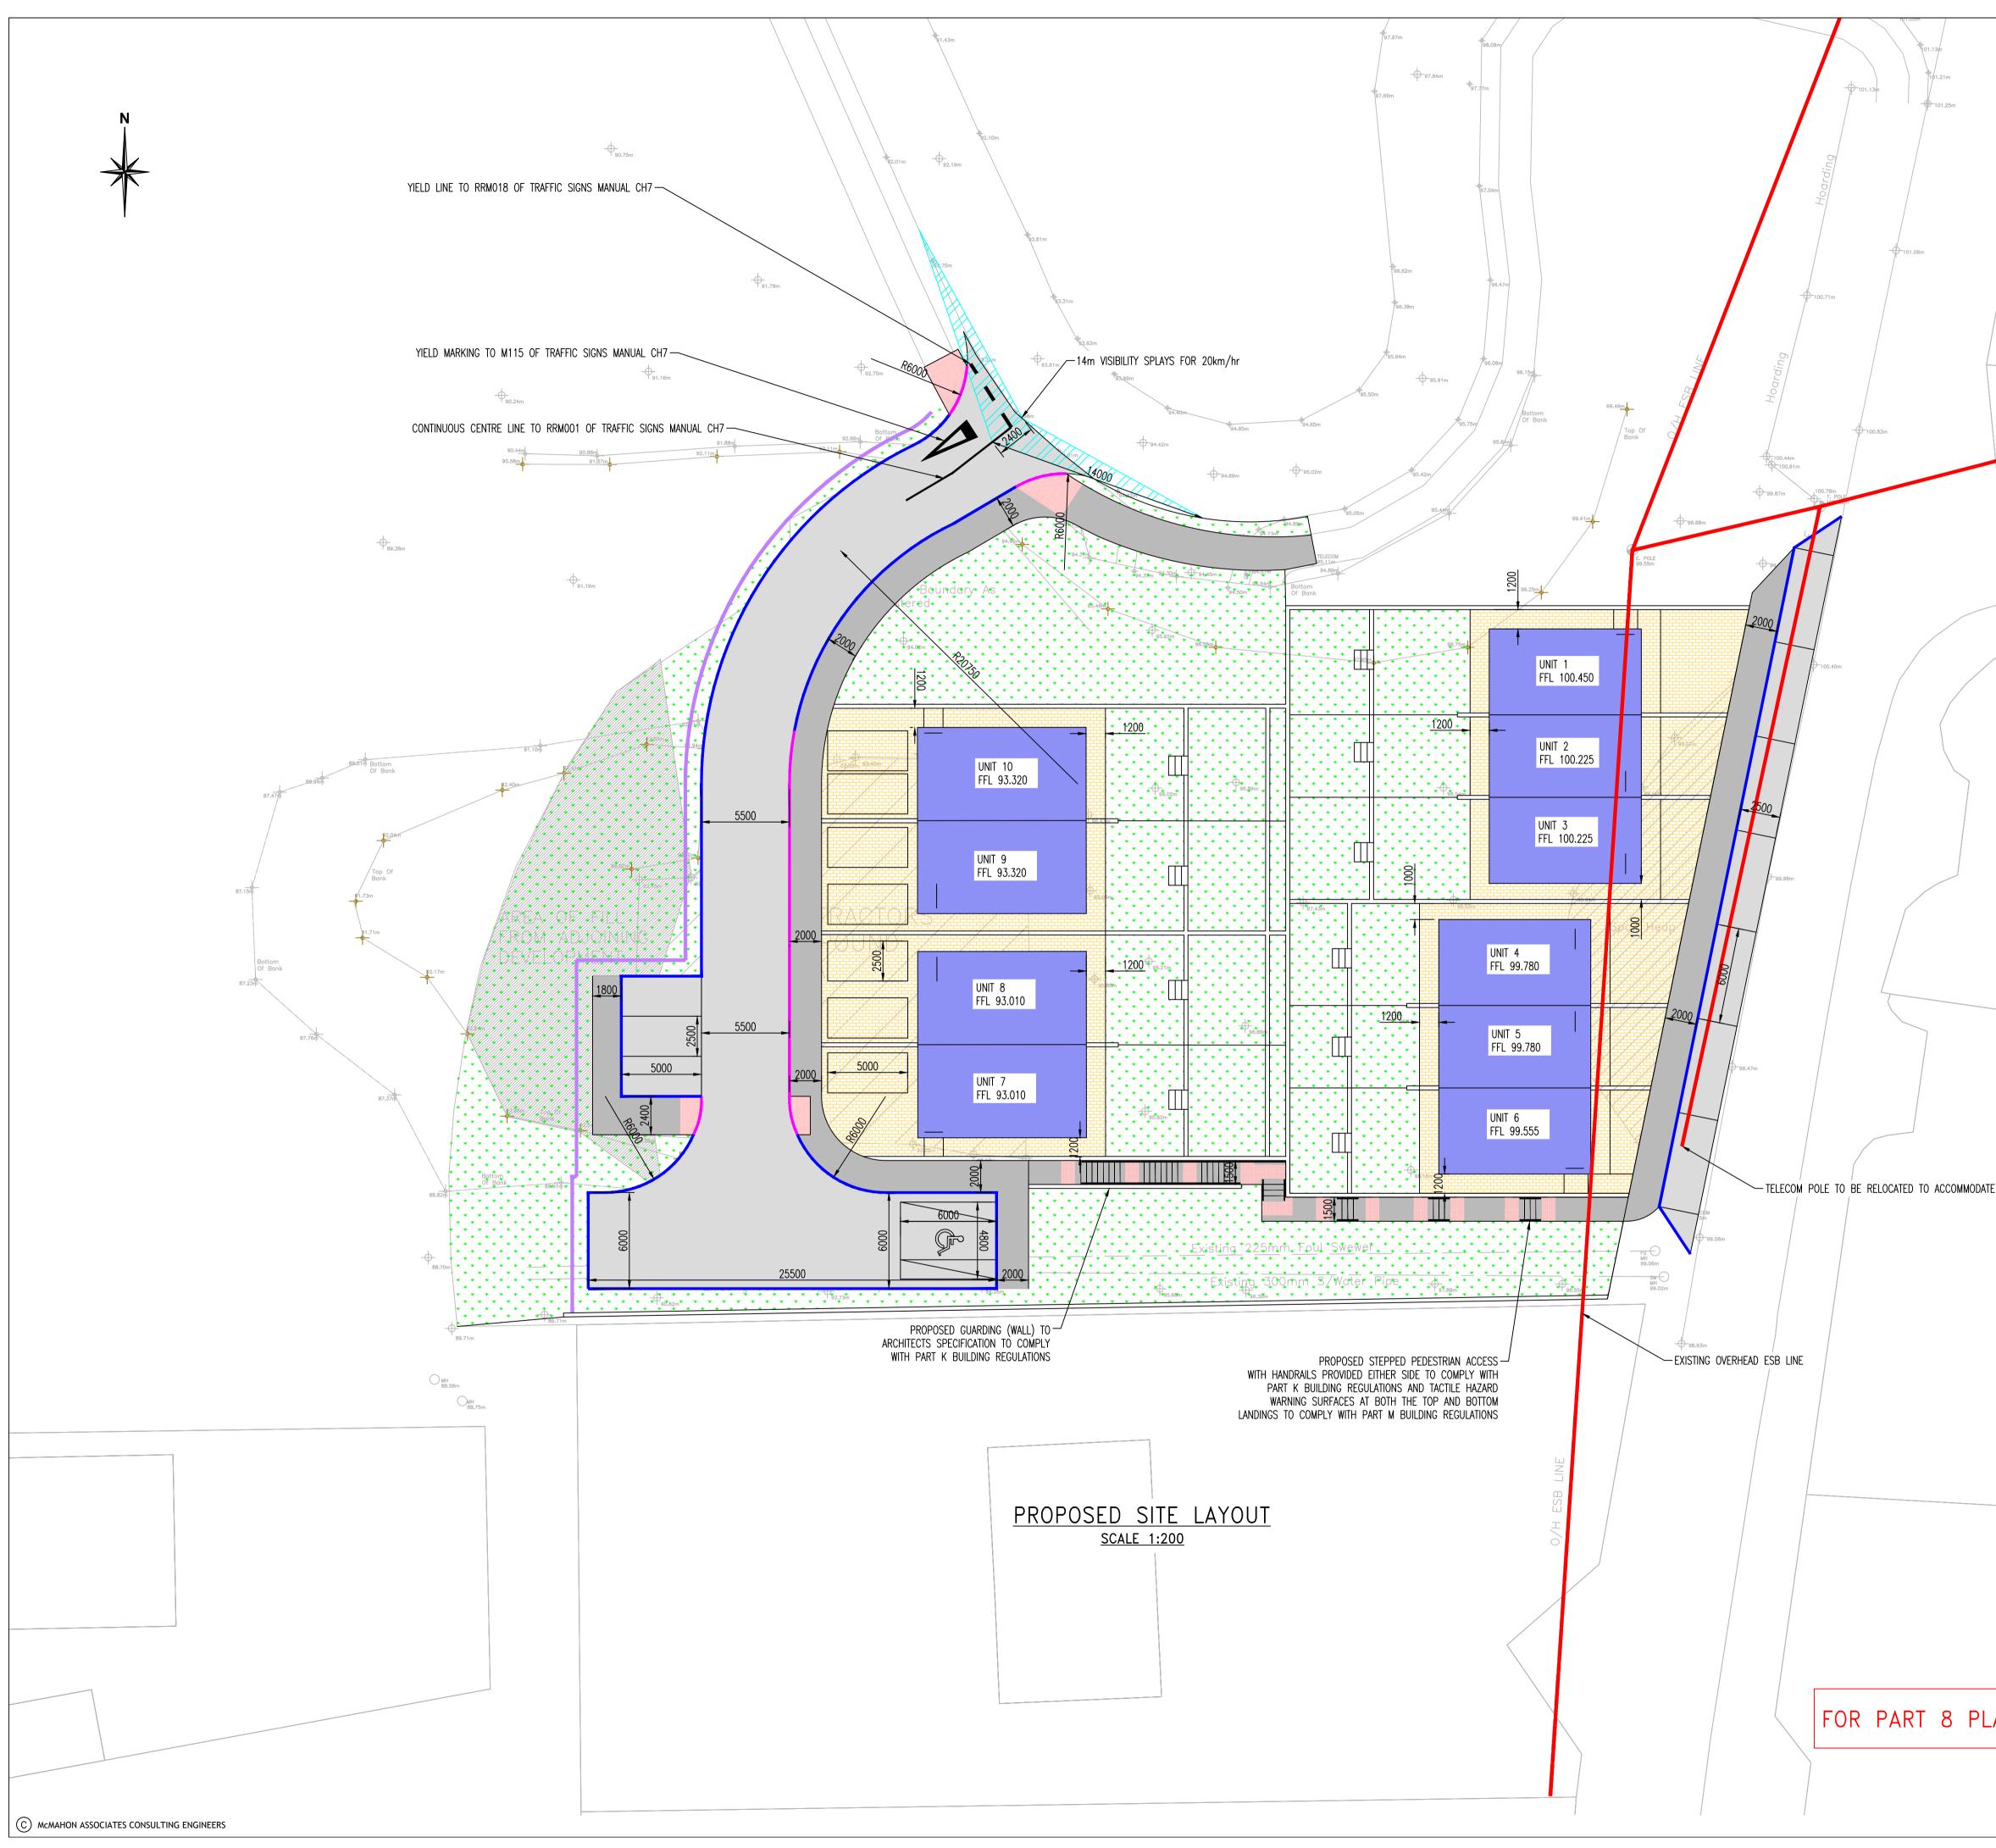

|                        | <u>GENERAL NOTES:</u>                                                                                                                                               |
|------------------------|---------------------------------------------------------------------------------------------------------------------------------------------------------------------|
|                        | 1. ALL DIMENSIONS AND LEVELS TO BE VERIFIED ON<br>SITE PRIOR TO COMMENCEMENT OF THE WORKS.<br>ANY DISCREPANCIES TO BE REPORTED TO THE<br>ENGINEER.                  |
|                        | 2. THIS DRAWING IS TO BE READ IN CONJUNCTION WITH<br>THE RELEVANT ARCHITECT'S AND OTHER ENGINEERING<br>DRAWINGS.                                                    |
|                        | SITE LAYOUT LEGEND<br>PROPOSED ASPHALT ROAD                                                                                                                         |
|                        | PROPOSED CONCRETE FOOTWAY PROPOSED ASPHALT/PAVING TO ARCHITECTS SPECIFICATION                                                                                       |
|                        | PROPOSED LANDSCAPE AREA                                                                                                                                             |
|                        | PROPOSED HOUSING UNITS PROPOSED HALF BATTERED INSITU CONCRETE                                                                                                       |
|                        | KERB (DROPPED)<br>————————————————————————————————————                                                                                                              |
|                        |                                                                                                                                                                     |
|                        | EXISTING OVERHEAD ESB LINE                                                                                                                                          |
|                        | PROPOSED PEDESTRIAN CROSSING/HAZARD<br>WARNING AND TACTILE PAVING                                                                                                   |
|                        | WICKLOW COUNTY COUNCIL DEVELOPMENT PLAN:<br>REQUIRED;                                                                                                               |
|                        | NORMALLY, 2 PARKING SPACES PER UNIT WHICH ARE<br>OVER 2 BEDROOMS IN SIZE.<br>FOR EVERY 5 RESIDENTIAL UNITS WITH ONLY 1 SPACE,<br>1 VISITOR SPACE SHALL BE PROVIDED. |
|                        | THEREFORE;<br>4 (3 BED) UNITS WITH 2 SPACES                                                                                                                         |
|                        | 6 (2 BED) UNITS WITH 1 SPACE REQUIRES 2 VISITOR<br>SPACES<br>MINIMUM SPACES REQUIRED: 16                                                                            |
|                        | TOTAL SPACES PROVIDED: 18                                                                                                                                           |
|                        | 5% OF PARKING TO BE DISABLED SPACES, THEREFORE<br>1 REQUIRED.                                                                                                       |
|                        | TOTAL PARKING NUMBERS PROVIDED COMPLIES WITH<br>WICKLOW CoCo DEVELOPMENT PLAN                                                                                       |
|                        |                                                                                                                                                                     |
|                        |                                                                                                                                                                     |
| ROPOSED PARKING SPACES | nug                                                                                                                                                                 |
|                        | Paraga                                                                                                                                                              |
|                        | B03.11.21MINOR REVISIONSSMMKA18.10.21SITE LAYOUT UPDATED TO REFLECTSMMK                                                                                             |
|                        | NEW MASTERPLAN       REV     DATE       DESCRIPTION     BY                                                                                                          |
|                        | DRAWING STATUS:<br>PART_8_PLANNING                                                                                                                                  |
|                        |                                                                                                                                                                     |
|                        | JOB DESCRIPTION:<br>10No. UNIT HOUSING DEVELOPMENT,                                                                                                                 |
|                        | BALLYNERRIN, WICKLOW TOWN, CO. WICKLOW                                                                                                                              |
|                        | PROPOSED SITE LAYOUT                                                                                                                                                |
|                        | PROJECT No.:<br>C-01                                                                                                                                                |
|                        | P-3537                                                                                                                                                              |
|                        | SCALE: SHEET: DATE: DATE: 30.04.21                                                                                                                                  |
|                        | DRAWN BY: CHECKED BY: APPROVED BY: SM MK PMCM                                                                                                                       |
| NNING PURPOSES ONLY    | M <sup>C</sup> Mahon<br>Associates                                                                                                                                  |
|                        | Consulting Civil & Structural Engineers, Project Managers<br>Environmental Engineers, PSDP & Traffic Engineers                                                      |
|                        | The Mill Building, Newtown Link Road, Greenhills,<br>Drogheda, Co. Louth                                                                                            |
| 1                      | t: 041 2137 050 e: info@mcmahonengineers.com                                                                                                                        |